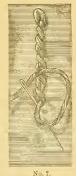

No. 5.

BUTTON-HOLE STITCH. (EMBOSSED OR TONGUE.) No. 5.

This style of stitch is much used in making borders on canvas or other materials, when fringe is to be the completion for the edge, and also in embroidering monograms and initials.

Two rows of running stitches are made wherever the border is to be located, and over these the button-hole stitch is made.

No. 6.

CHAIN STITCH. (PLAIN.) No. 6.

The engraving represents the old-fashioned, plain chain stitch, which is still used for many purposes, such as fastening the edges of applique work, embroidering slippers, mats, stand-covers, etc. Each stitch is made in the same way as the one for which the needle is set.